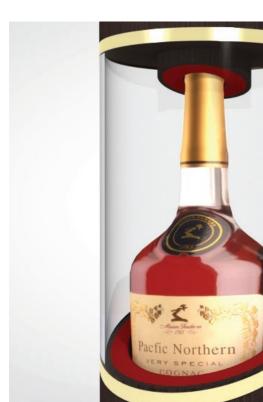

LED-lit glass shelves
Mirrored edges
Brass accents
Drawers and cabinets
Fire & safety-compliant
Space for mounted screen

Hot stamped gold logo Inside finished in gold paper Magnet closure

Walnut base and cap Red velvet fabric interior Gold electroplated accents Clear plastic tube