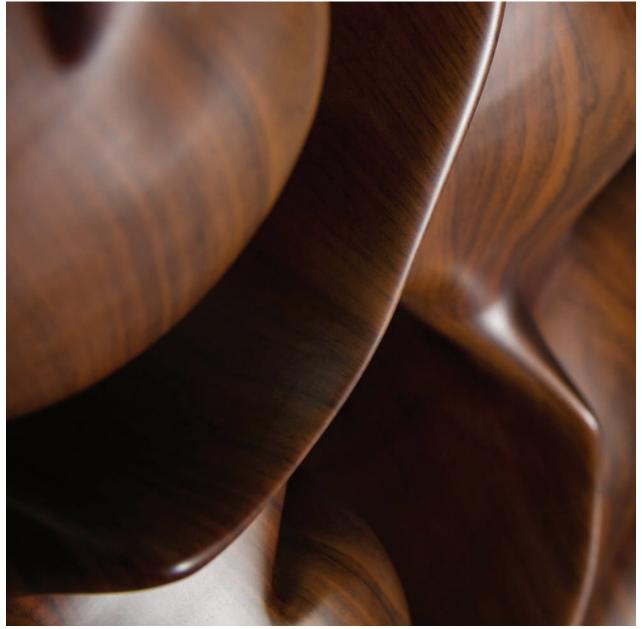

# 

White acrylic Gloss-coated wood trim Metallic 3D logo

Polished stainless steel accents Polished stainless steel 3D logo Beige soft touch paint High gloss wood veneer finish Felt bottom

Laser etched logo Painted cold-rolled steel Stained plywood Felt bottom

Finished in solid maple with clear coating High gloss black edges High gloss white finishes Removable brass pegs Adjustable post Matte black powder coated bases

Leatherette
Magnetic and weighted bottom
Silk screened logo
Roll and tuck ring slot
Silk screened text
Magnetic price marker