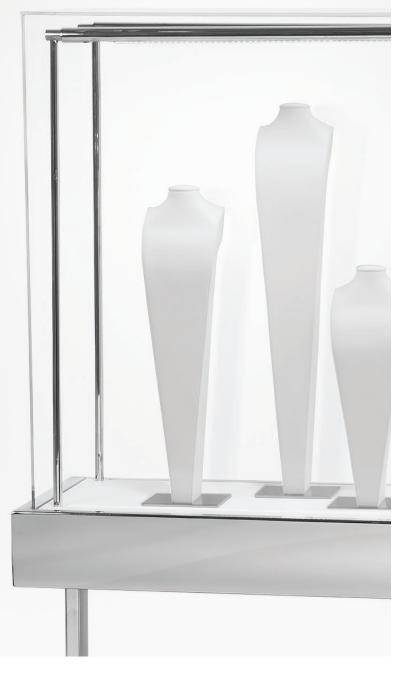

LED-lit glass shelves
Mirrored edges
Brass accents
Drawers and cabinets
Fire & safety-compliant
Space for mounted screen

Hot stamped gold logo Inside finished in gold paper Magnet closure

Walnut base and cap Red velvet fabric interior Gold electroplated accents Clear plastic tube