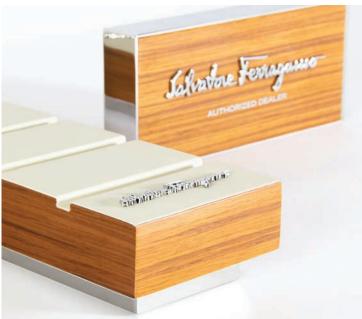

# 

White acrylic Gloss-coated wood trim Metallic 3D logo

Polished stainless steel accents Polished stainless steel 3D logo Beige soft touch paint High gloss wood veneer finish Felt bottom

Laser etched logo Painted cold-rolled steel Stained plywood Felt bottom