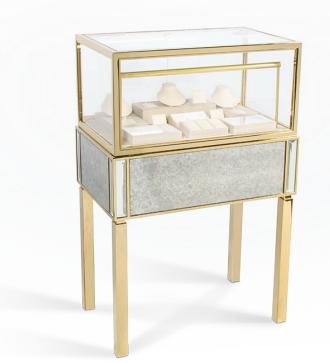

# 

White acrylic Gloss-coated wood trim Metallic 3D logo

Polished stainless steel accents Polished stainless steel 3D logo Beige soft touch paint High gloss wood veneer finish Felt bottom

Laser etched logo Painted cold-rolled steel Stained plywood Felt bottom

Finished in solid maple with clear coating High gloss black edges High gloss white finishes Removable brass pegs Adjustable post Matte black powder coated bases

Leatherette
Magnetic and weighted bottom
Silk screened logo
Roll and tuck ring slot
Silk screened text
Magnetic price marker

Leatherette and suede fabrics Debossed logo Clear acrylic sign 3D silver sticker and silk screened logo Acrylic graphics holder

Matte white paint
Silk screened logo
Brass and antiqued mirror finishes
Accessory pieces finished in Costa Linen
and suede fabric
Battery-powered LED lights