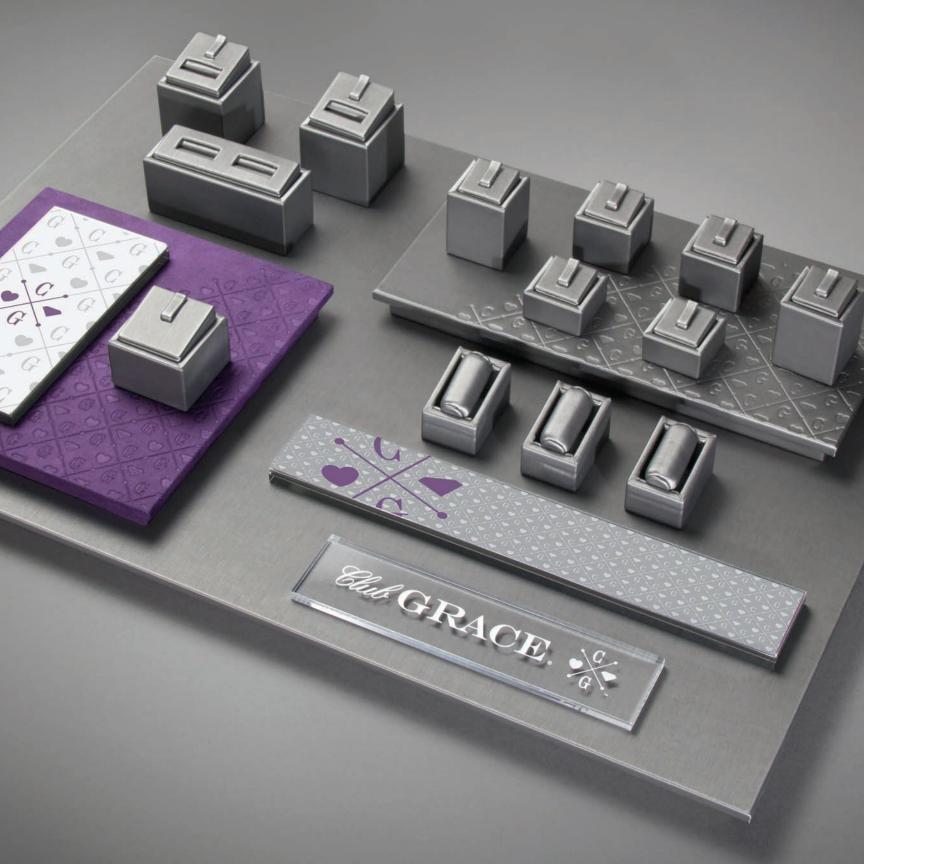

Leatherette and suede fabrics Debossed logo Clear acrylic sign 3D silver sticker and silk screened logo Acrylic graphics holder

Matte white paint
Silk screened logo
Brass and antiqued mirror finishes
Accessory pieces finished in Costa Linen
and suede fabric
Battery-powered LED lights