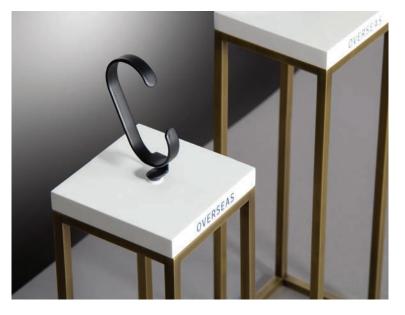

Leatherette and suede fabrics Debossed logo Clear acrylic sign 3D silver sticker and silk screened logo Acrylic graphics holder

Matte white paint
Silk screened logo
Brass and antiqued mirror finishes
Accessory pieces finished in Costa Linen
and suede fabric
Battery-powered LED lights