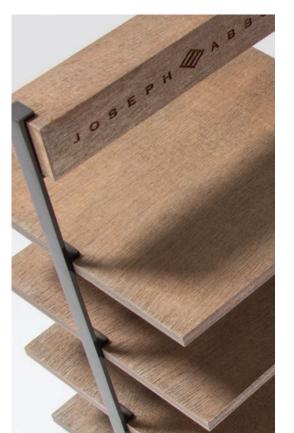

Finished in solid maple with clear coating High gloss black edges High gloss white finishes Removable brass pegs Adjustable post Matte black powder coated bases

Leatherette
Magnetic and weighted bottom
Silk screened logo
Roll and tuck ring slot
Silk screened text
Magnetic price marker