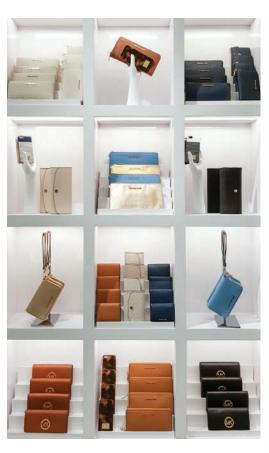

# 

White acrylic Gloss-coated wood trim Metallic 3D logo

Polished stainless steel accents Polished stainless steel 3D logo Beige soft touch paint High gloss wood veneer finish Felt bottom

Laser etched logo Painted cold-rolled steel Stained plywood Felt bottom

Finished in solid maple with clear coating High gloss black edges High gloss white finishes Removable brass pegs Adjustable post Matte black powder coated bases

Leatherette
Magnetic and weighted bottom
Silk screened logo
Roll and tuck ring slot
Silk screened text
Magnetic price marker

Leatherette and suede fabrics Debossed logo Clear acrylic sign 3D silver sticker and silk screened logo Acrylic graphics holder

Matte white paint
Silk screened logo
Brass and antiqued mirror finishes
Accessory pieces finished in Costa Linen
and suede fabric
Battery-powered LED lights