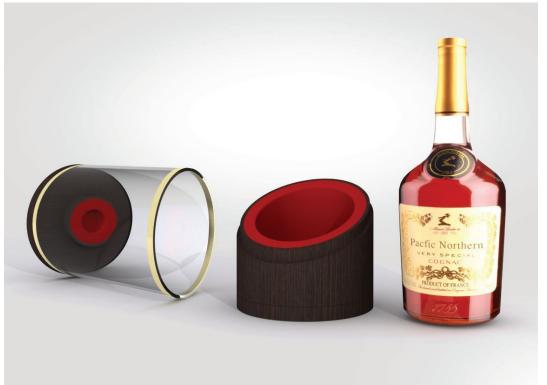

LED-lit glass shelves
Mirrored edges
Brass accents
Drawers and cabinets
Fire & safety-compliant
Space for mounted screen

Hot stamped gold logo Inside finished in gold paper Magnet closure

Walnut base and cap Red velvet fabric interior Gold electroplated accents Clear plastic tube