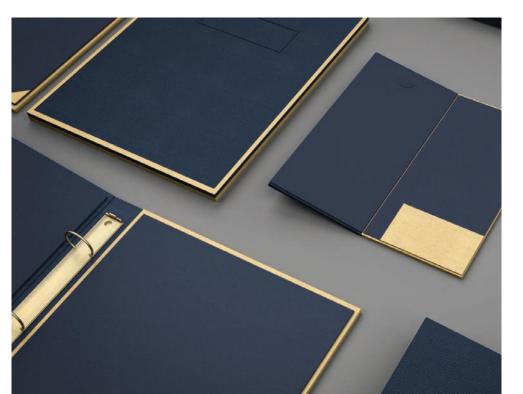

Destiny Blueberry leatherette
Finesse Bright Gold leatherette
Novasuede Indigo
Brass accents

Trash can Double Trash can Amenity tray Tissue box cover

Jewelry box Water glass Toothbrush holder Letterhead box

Valet tray Coasters Guest check book Desk folder

Menu cover Desk blotter Note block Pen and pencil holder

Amenity tray
Tissue box cover
Jewelry box
Soap tray
Toothbrush holder
Letterhead box
Valet tray
Coasters
Guest check book
Desk folder
Menu cover
Desk blotter
Note block
Ashtray
Key chain