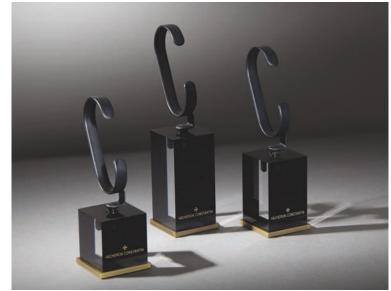

Finished in solid maple with clear coating High gloss black edges High gloss white finishes Removable brass pegs Adjustable post Matte black powder coated bases

Leatherette
Magnetic and weighted bottom
Silk screened logo
Roll and tuck ring slot
Silk screened text
Magnetic price marker