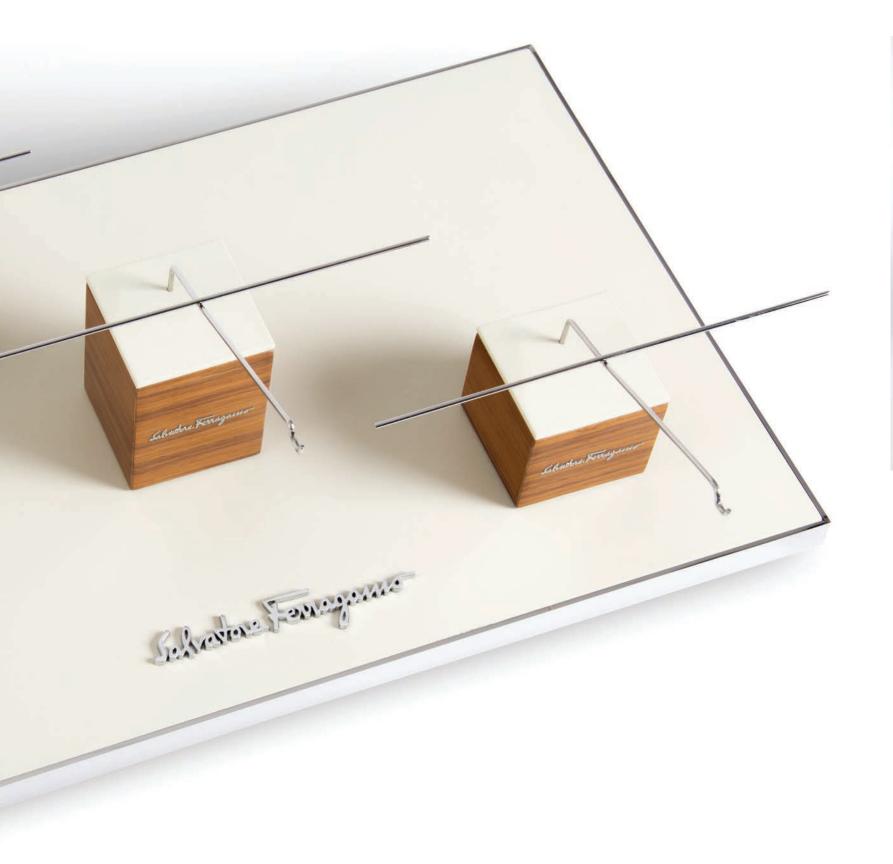

LED-lit glass shelves
Mirrored edges
Brass accents
Drawers and cabinets
Fire & safety-compliant
Space for mounted screen

Hot stamped gold logo Inside finished in gold paper Magnet closure

Walnut base and cap Red velvet fabric interior Gold electroplated accents Clear plastic tube