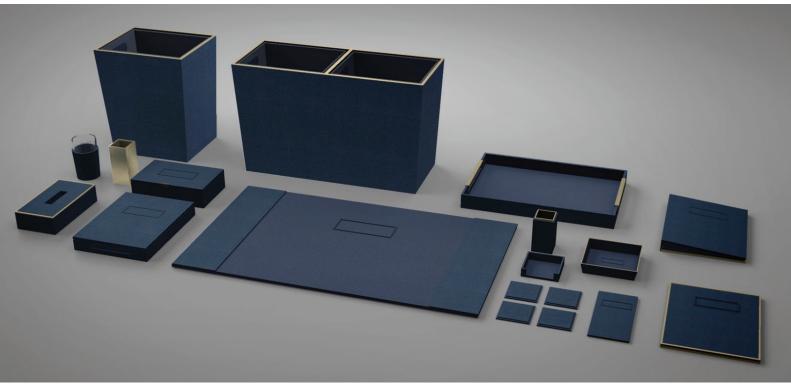

Destiny Blueberry leatherette
Finesse Bright Gold leatherette
Novasuede Indigo
Brass accents

Trash can Double Trash can Amenity tray Tissue box cover

Jewelry box Water glass Toothbrush holder Letterhead box

Valet tray Coasters Guest check book Desk folder

Menu cover Desk blotter Note block Pen and pencil holder

Amenity tray
Tissue box cover
Jewelry box
Soap tray
Toothbrush holder
Letterhead box
Valet tray
Coasters
Guest check book
Desk folder
Menu cover
Desk blotter
Note block
Ashtray
Key chain