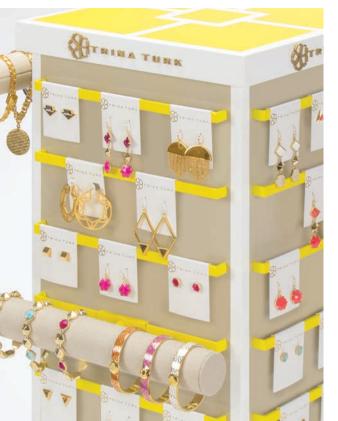

# 

White acrylic Gloss-coated wood trim Metallic 3D logo

Polished stainless steel accents Polished stainless steel 3D logo Beige soft touch paint High gloss wood veneer finish Felt bottom

Laser etched logo Painted cold-rolled steel Stained plywood Felt bottom

Finished in solid maple with clear coating High gloss black edges High gloss white finishes Removable brass pegs Adjustable post Matte black powder coated bases

Leatherette
Magnetic and weighted bottom
Silk screened logo
Roll and tuck ring slot
Silk screened text
Magnetic price marker

Leatherette and suede fabrics Debossed logo Clear acrylic sign 3D silver sticker and silk screened logo Acrylic graphics holder

Matte white paint
Silk screened logo
Brass and antiqued mirror finishes
Accessory pieces finished in Costa Linen
and suede fabric
Battery-powered LED lights