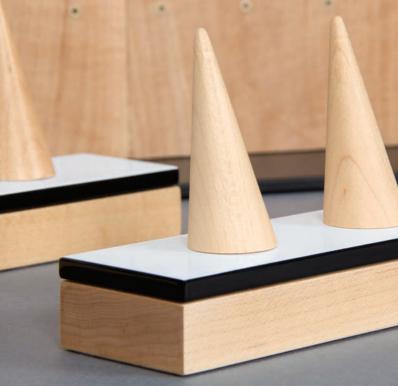

Finished in solid maple with clear coating High gloss black edges High gloss white finishes Removable brass pegs Adjustable post Matte black powder coated bases

Leatherette
Magnetic and weighted bottom
Silk screened logo
Roll and tuck ring slot
Silk screened text
Magnetic price marker