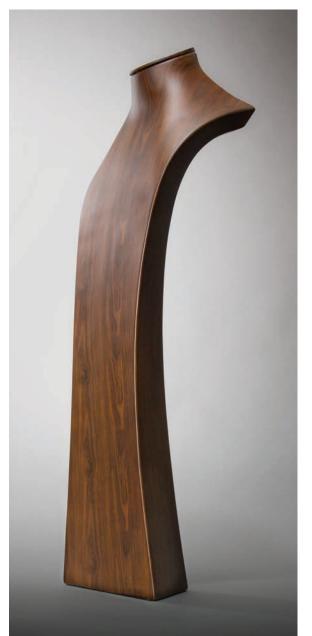

# 

White acrylic Gloss-coated wood trim Metallic 3D logo

Polished stainless steel accents Polished stainless steel 3D logo Beige soft touch paint High gloss wood veneer finish Felt bottom

Laser etched logo Painted cold-rolled steel Stained plywood Felt bottom

Finished in solid maple with clear coating High gloss black edges High gloss white finishes Removable brass pegs Adjustable post Matte black powder coated bases

Leatherette
Magnetic and weighted bottom
Silk screened logo
Roll and tuck ring slot
Silk screened text
Magnetic price marker