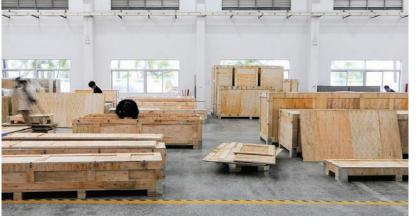

#### **OUR FACTORY**

Newly built in 2015, PN continues to make strides in perfecting manufacturing at our 430,000 square foot state-of-the-art facility. Our new manufacturing center is designed to incorporate a full range of industrial processes from metal work to paint, from plastics to fabrics, and beyond. This vast open manufacturing space offers flexibility and efficiency of production timelines.

"The move from three separate facilities to one has improved the focus for our Project Management and Product Development teams. No longer are they split between facilities, but united by customer on one campus."