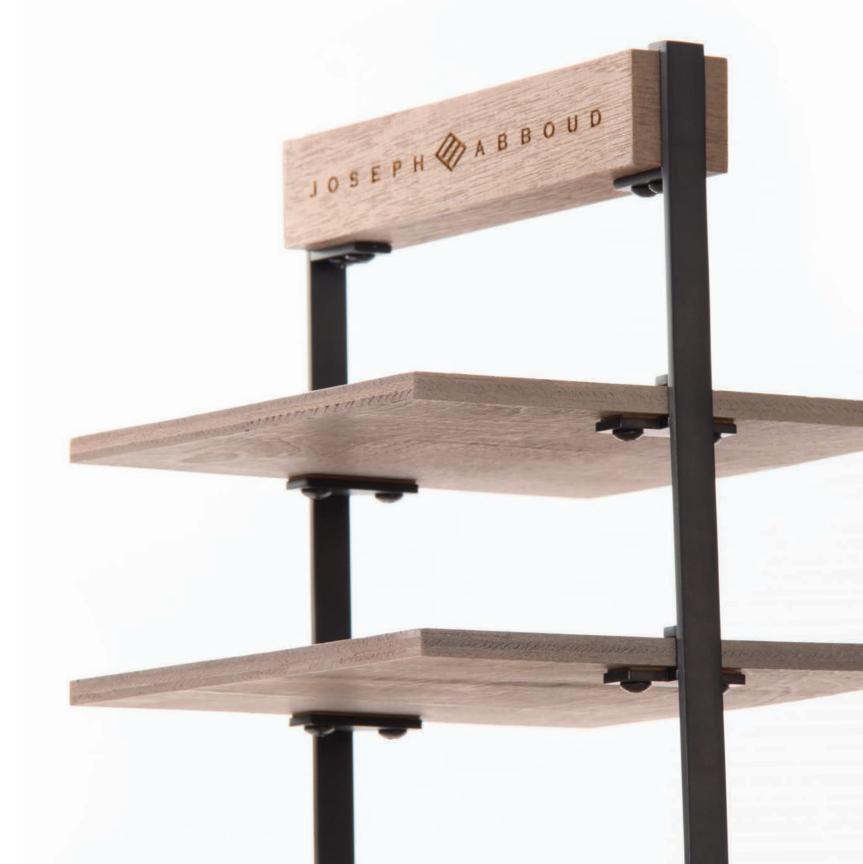

# 

White acrylic Gloss-coated wood trim Metallic 3D logo

Polished stainless steel accents Polished stainless steel 3D logo Beige soft touch paint High gloss wood veneer finish Felt bottom

Laser etched logo Painted cold-rolled steel Stained plywood Felt bottom

Finished in solid maple with clear coating High gloss black edges High gloss white finishes Removable brass pegs Adjustable post Matte black powder coated bases

Leatherette
Magnetic and weighted bottom
Silk screened logo
Roll and tuck ring slot
Silk screened text
Magnetic price marker