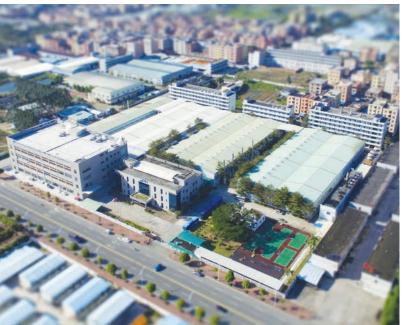

#### **OUR FACTORY**

Newly built in 2015, PN continues to make strides in perfecting manufacturing at our 430,000 square foot state-of-the-art facility. Our new manufacturing center is designed to incorporate a full range of industrial processes from metal work to paint, from plastics to fabrics, and beyond. This vast open manufacturing space offers flexibility and efficiency of production timelines.