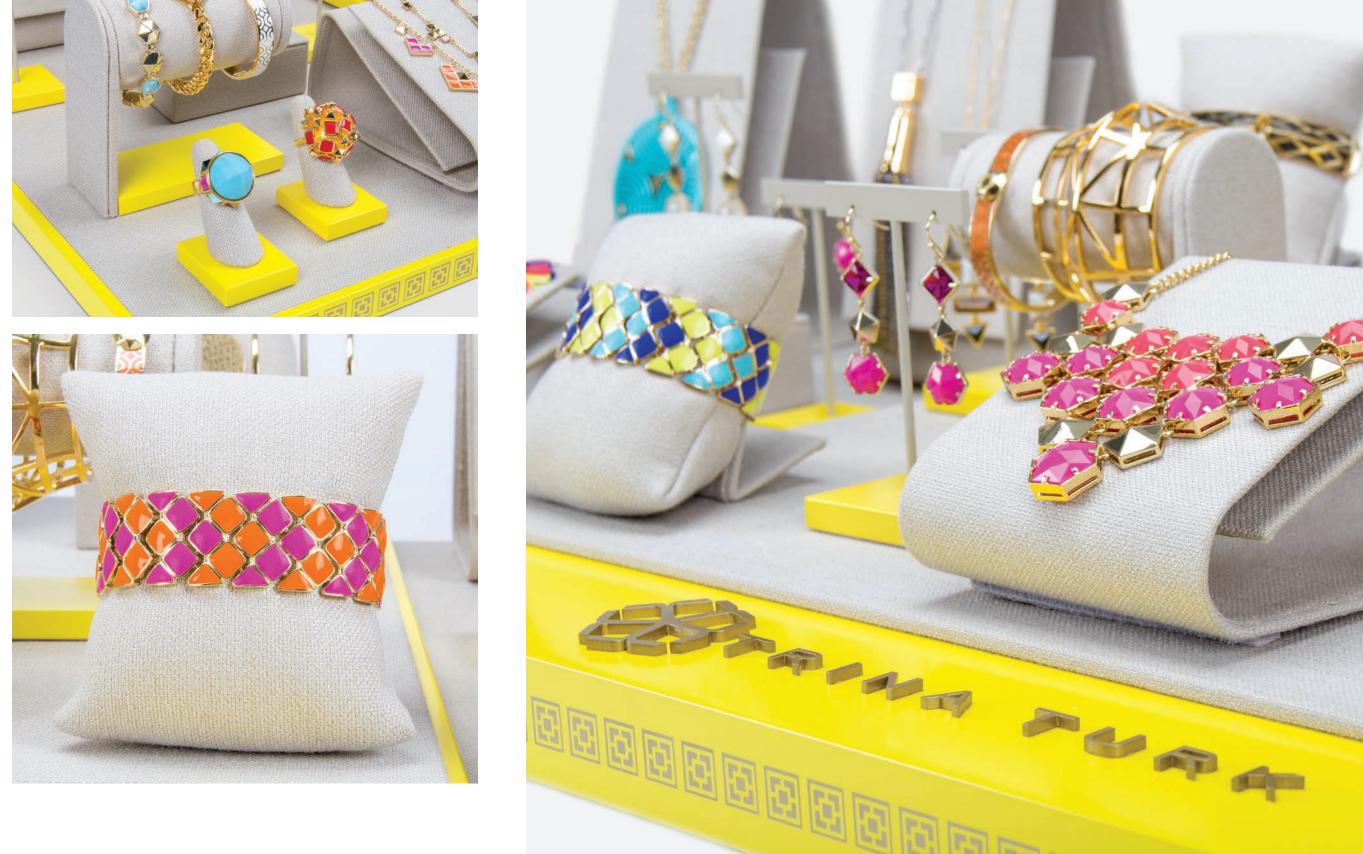

# 

White acrylic Gloss-coated wood trim Metallic 3D logo

Polished stainless steel accents Polished stainless steel 3D logo Beige soft touch paint High gloss wood veneer finish Felt bottom

Laser etched logo Painted cold-rolled steel Stained plywood Felt bottom

Finished in solid maple with clear coating High gloss black edges High gloss white finishes Removable brass pegs Adjustable post Matte black powder coated bases

Leatherette
Magnetic and weighted bottom
Silk screened logo
Roll and tuck ring slot
Silk screened text
Magnetic price marker

Leatherette and suede fabrics Debossed logo Clear acrylic sign 3D silver sticker and silk screened logo Acrylic graphics holder

Matte white paint
Silk screened logo
Brass and antiqued mirror finishes
Accessory pieces finished in Costa Linen
and suede fabric
Battery-powered LED lights