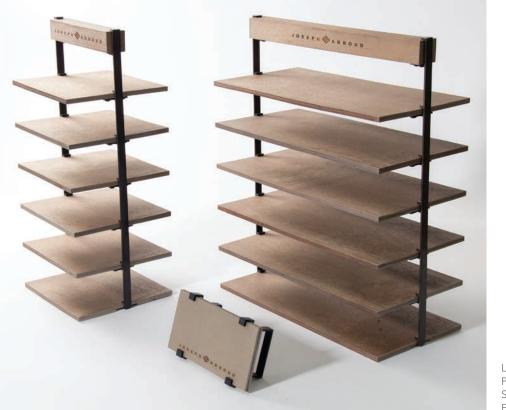

Finished in solid maple with clear coating High gloss black edges High gloss white finishes Removable brass pegs Adjustable post Matte black powder coated bases

Leatherette
Magnetic and weighted bottom
Silk screened logo
Roll and tuck ring slot
Silk screened text
Magnetic price marker