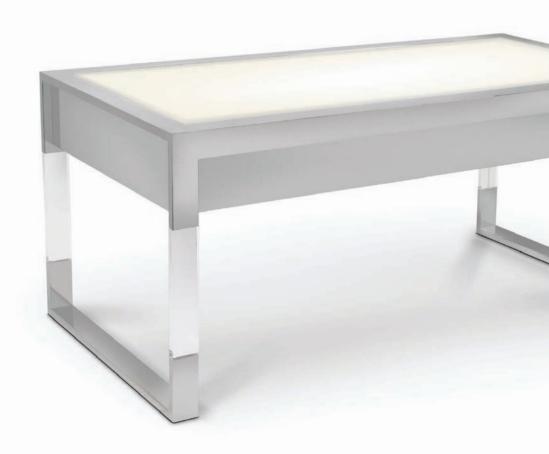

Water transfer wood finish Vacuum form

Polished stainless steel Ebony Macassar laminate Back lit acrylic and laminated diffusion glass table tops

High polished stainless steel
High-gloss paint
White leatherette
Matching hardware
Slide out drawers
Removable and adjustable ladders and bracelet ramps