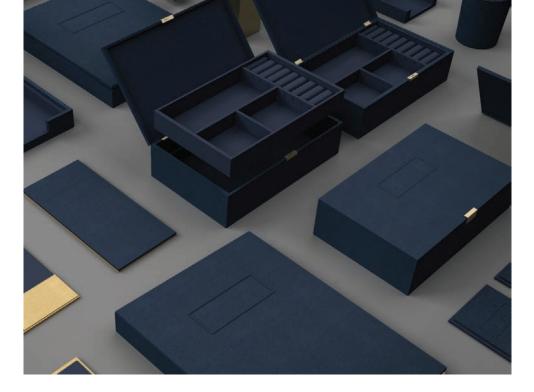

Destiny Blueberry leatherette
Finesse Bright Gold leatherette
Novasuede Indigo
Brass accents

Trash can Double Trash can Amenity tray Tissue box cover

Jewelry box Water glass Toothbrush holder Letterhead box

Valet tray Coasters Guest check book Desk folder

Menu cover Desk blotter Note block Pen and pencil holder

Amenity tray
Tissue box cover
Jewelry box
Soap tray
Toothbrush holder
Letterhead box
Valet tray
Coasters
Guest check book
Desk folder
Menu cover
Desk blotter
Note block
Ashtray
Key chain