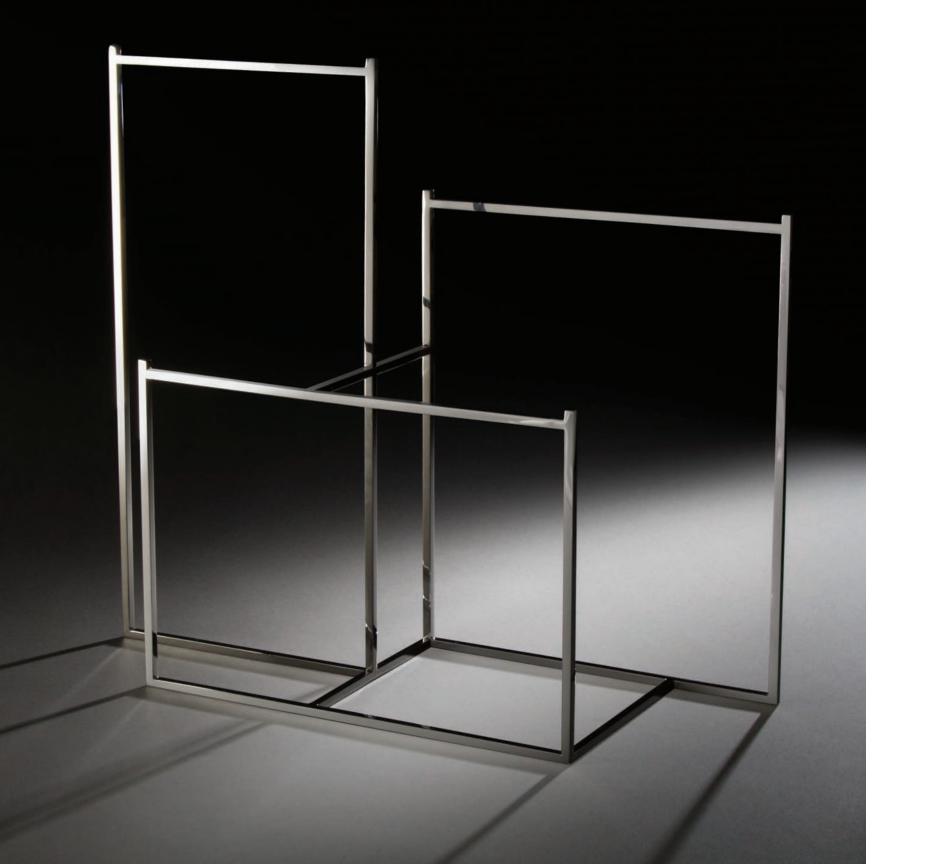

Water transfer wood finish Vacuum form

Polished stainless steel Ebony Macassar laminate Back lit acrylic and laminated diffusion glass table tops

High polished stainless steel
High-gloss paint
White leatherette
Matching hardware
Slide out drawers
Removable and adjustable ladders and bracelet ramps