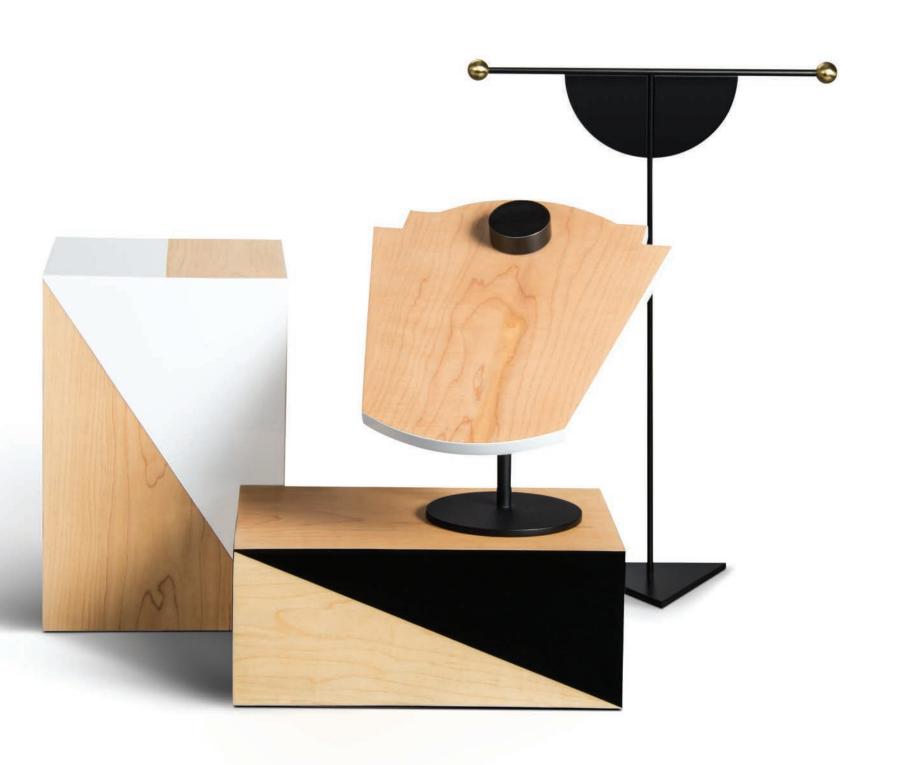

# 

White acrylic Gloss-coated wood trim Metallic 3D logo

Polished stainless steel accents Polished stainless steel 3D logo Beige soft touch paint High gloss wood veneer finish Felt bottom

Laser etched logo Painted cold-rolled steel Stained plywood Felt bottom