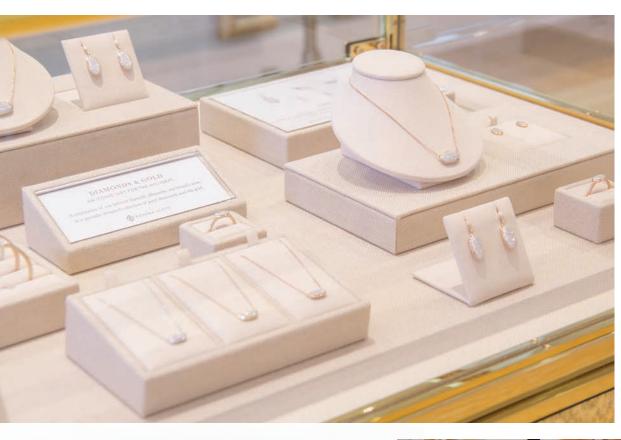

Pacific Northern has teamed up with fashion pioneer Kendra Scott to introduce the first known battery powered LED, commercially operated, Fine Jewelry showcase. The Kendra Scott design team approached PN about the need for a lighted showcase on their sales floor and how we could accomplish this without a cord. We put our engineers to work to determine if the time had come that lithium ion batteries were now small enough to run an LED light strip for a full day. It turns out, the time is now. These new fine jewelry showcases can now be found in select stores with more on the way soon.