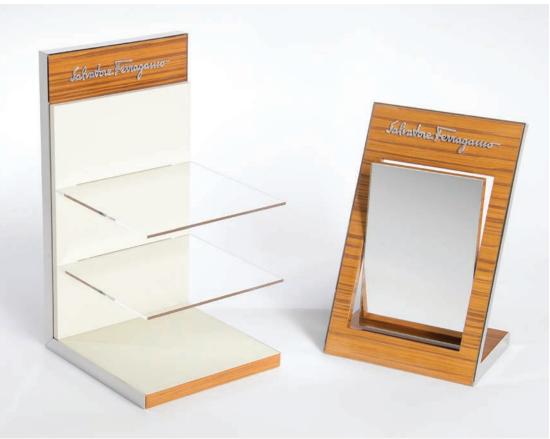

Leatherette and suede fabrics Debossed logo Clear acrylic sign 3D silver sticker and silk screened logo Acrylic graphics holder

Matte white paint
Silk screened logo
Brass and antiqued mirror finishes
Accessory pieces finished in Costa Linen
and suede fabric
Battery-powered LED lights