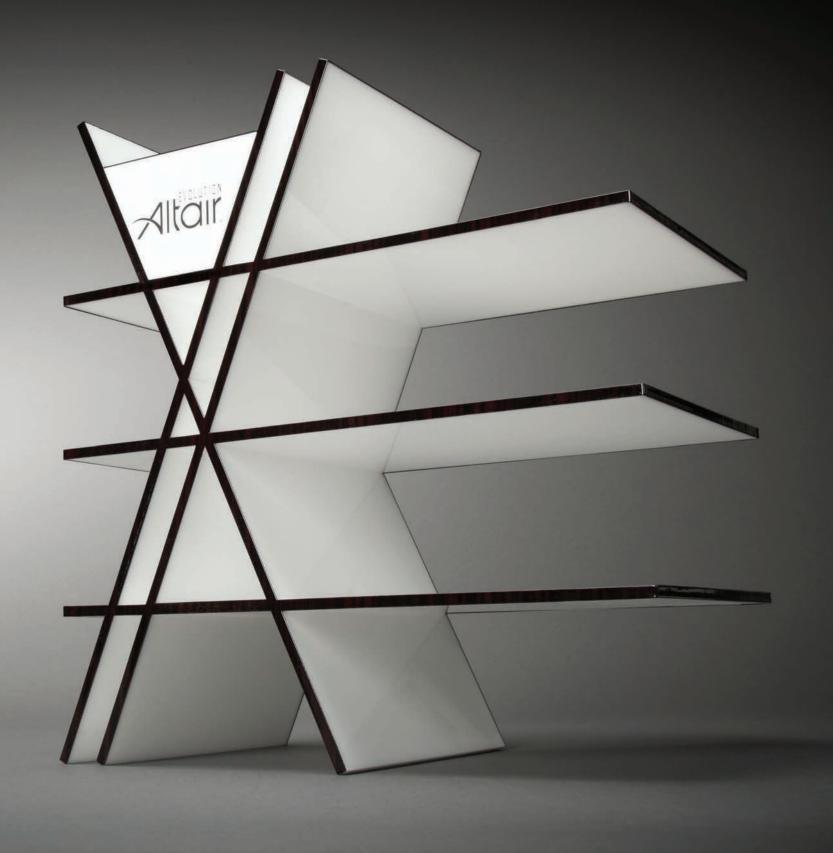

# 

White acrylic Gloss-coated wood trim Metallic 3D logo

Polished stainless steel accents Polished stainless steel 3D logo Beige soft touch paint High gloss wood veneer finish Felt bottom

Laser etched logo Painted cold-rolled steel Stained plywood Felt bottom

Finished in solid maple with clear coating High gloss black edges High gloss white finishes Removable brass pegs Adjustable post Matte black powder coated bases

Leatherette
Magnetic and weighted bottom
Silk screened logo
Roll and tuck ring slot
Silk screened text
Magnetic price marker