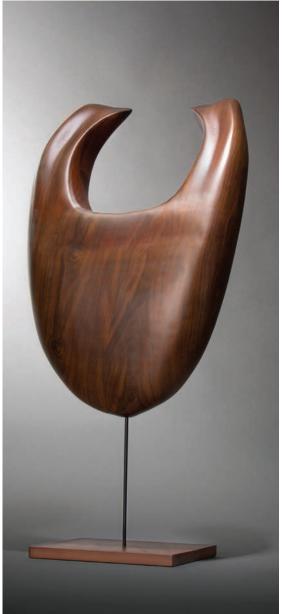

# 

White acrylic Gloss-coated wood trim Metallic 3D logo

Polished stainless steel accents Polished stainless steel 3D logo Beige soft touch paint High gloss wood veneer finish Felt bottom

Laser etched logo Painted cold-rolled steel Stained plywood Felt bottom

Finished in solid maple with clear coating High gloss black edges High gloss white finishes Removable brass pegs Adjustable post Matte black powder coated bases

Leatherette
Magnetic and weighted bottom
Silk screened logo
Roll and tuck ring slot
Silk screened text
Magnetic price marker