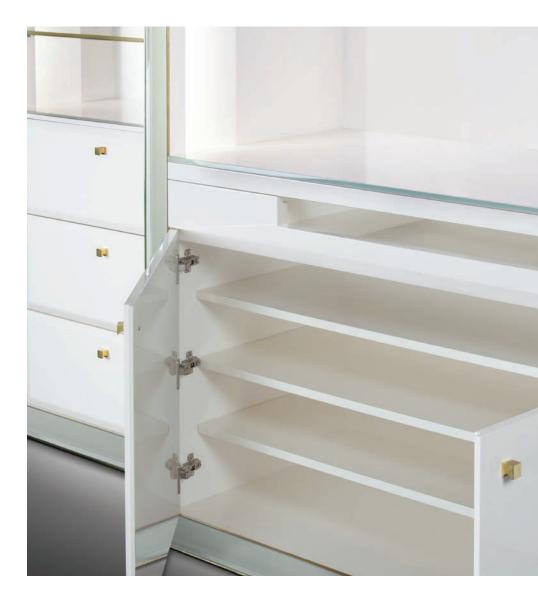

LED-lit glass shelves
Mirrored edges
Brass accents
Drawers and cabinets
Fire & safety-compliant
Space for mounted screen

Hot stamped gold logo Inside finished in gold paper Magnet closure

Walnut base and cap Red velvet fabric interior Gold electroplated accents Clear plastic tube