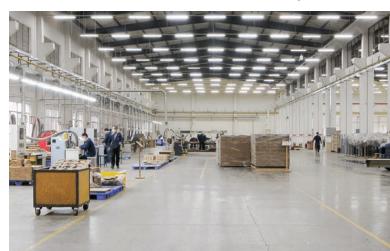

#### **OUR FACTORY**

Newly built in 2015, PN continues to make strides in perfecting manufacturing at our 430,000 square foot state-of-the-art facility. Our new manufacturing center is designed to incorporate a full range of industrial processes from metal work to paint, from plastics to fabrics, and beyond. This vast open manufacturing space offers flexibility and efficiency of production timelines.

"The move from three separate facilities to one has improved the focus for our Project Management and Product Development teams. No longer are they split between facilities, but united by customer on one campus."