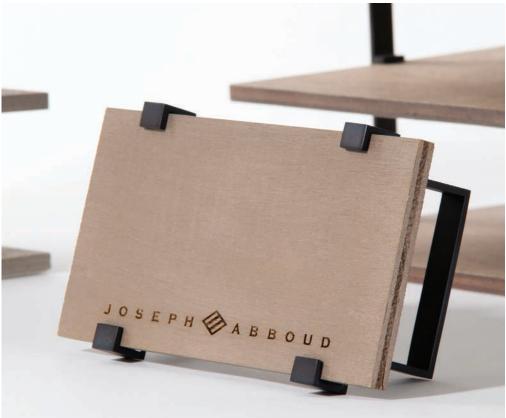

Finished in solid maple with clear coating High gloss black edges High gloss white finishes Removable brass pegs Adjustable post Matte black powder coated bases

Leatherette
Magnetic and weighted bottom
Silk screened logo
Roll and tuck ring slot
Silk screened text
Magnetic price marker