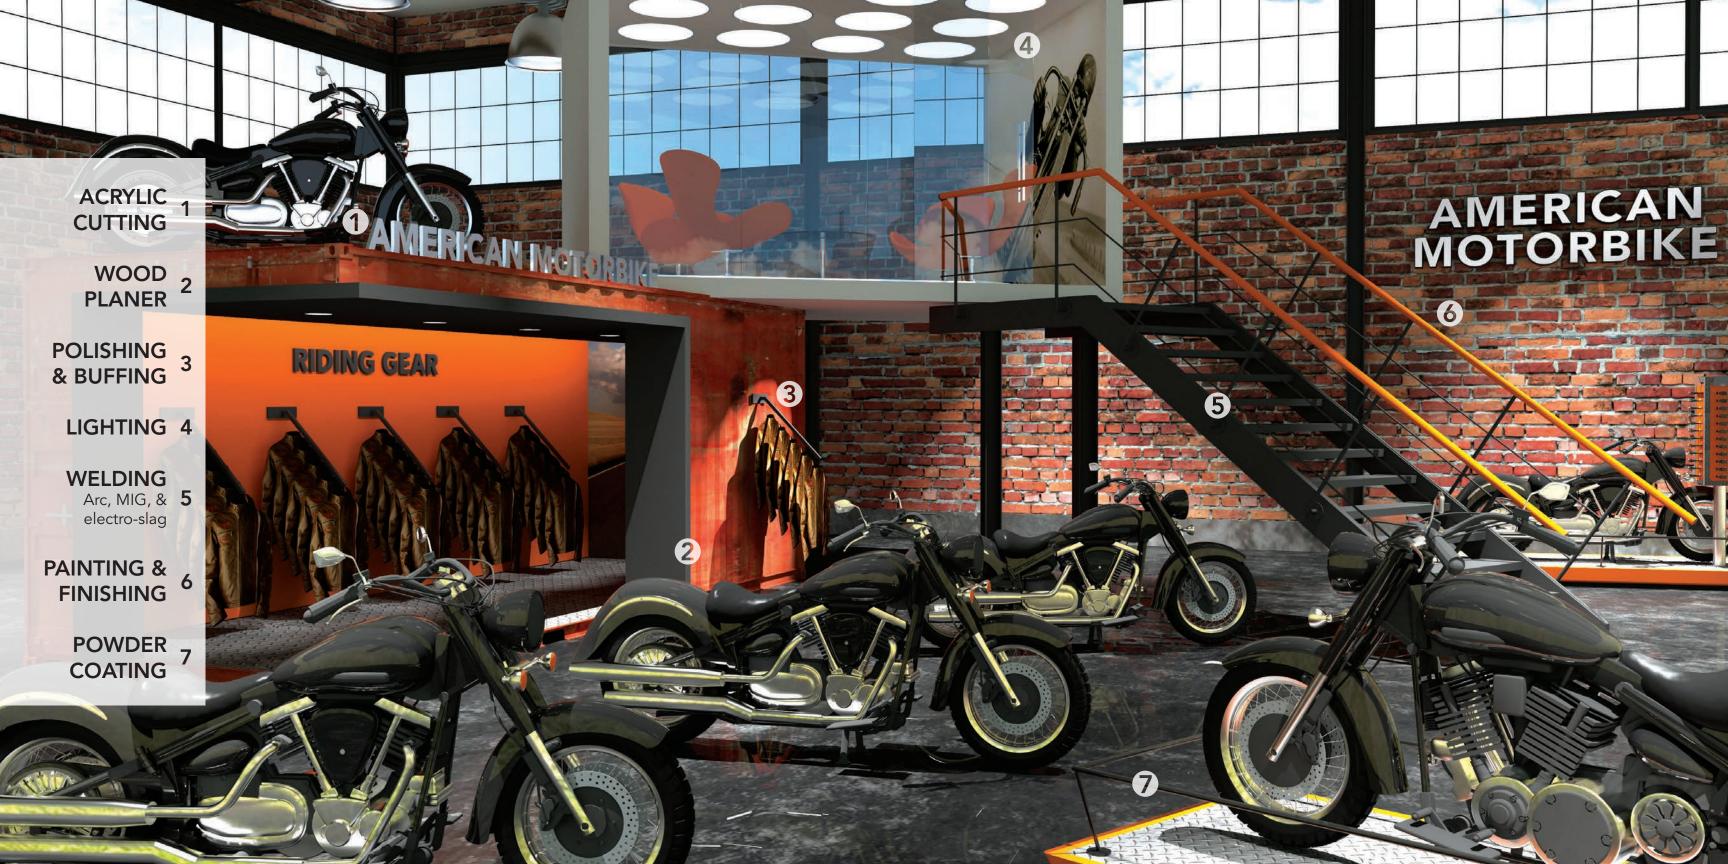

# 

4-bit drilling machine Acrylic bender Acrylic cutting machine Air compressor Arc welder MIG welder Electro-slag welding Belt grinder Brushing machine Cold press machine Die cutting press Dip tanks for metal blackening Drencher cabinet Drilling machine Drying oven Edge bander Electrical safety testing Flame polisher Hardness tester Hot stamping and foil stamping machine Humidity and temperature testing Hydraulic bending machine Hydraulic standard plate shears Industrial sewing machine Jointing machine 3D printer Laser cutting machine Lathe Leather cutting machine Lighting booth Milling machine Multi spindle drilling machine Paint booths with water spraying Paint drying area Paint oven Paper cutting machine Plasma cutting machine Polishing and buffing machine Punching machine Router machine Sandblasting cabinet Saws: sliding table, band, precision panel, double head miter and metal Sheet cutting machine Silkscreen exposure unit Spindle molder Square auger Tension meter Threading machine Three axis milling machine Tube cutter Ultrasonic cleaning machine Vacuum form machine Wet finish workshop airing system Wide band sanding machine Wood planer Wood profile machine