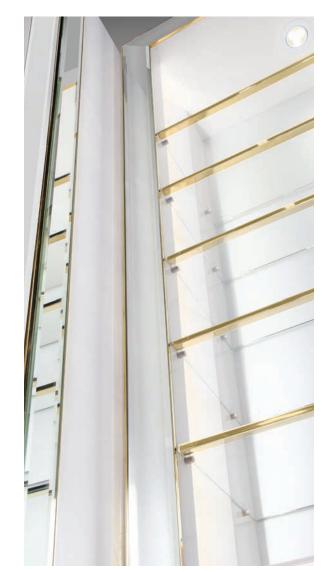

LED-lit glass shelves
Mirrored edges
Brass accents
Drawers and cabinets
Fire & safety-compliant
Space for mounted screen

Hot stamped gold logo Inside finished in gold paper Magnet closure

Walnut base and cap Red velvet fabric interior Gold electroplated accents Clear plastic tube